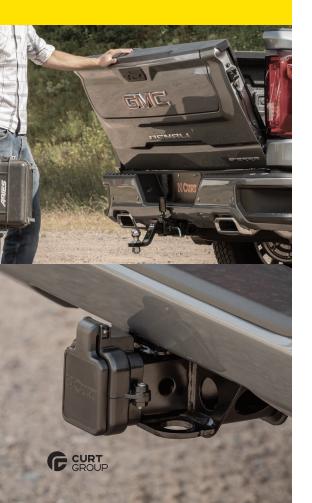

## MULTIPRO / MULTI-FLEX TAILGATE SENSORS

## PLUG AND PLAY.

TOW READY.

## TAILGATE PROTECTION.

- Prevents deployment of inner tailgate panel when ball mount is installed
- Helps avoid costly tailgate damage
- Compatible with GMC MultiPro and Chevrolet Multi-Flex tailgates
- Easy installation requires no wire cutting or splicing
- No extra electronic components or batteries required
- Sleek, durable design suited for all work conditions
- Does not interfere with trailer or towing accessories