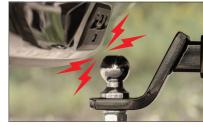

## TAILGATE PROTECTION.

- Prevents deployment of inner tailgate panel when ball mount is installed
- Helps avoid costly tailgate damage
- Compatible with GMC MultiPro and Chevrolet Multi-Flex tailgates
- Easy installation requires no wire cutting or splicing
- No extra electronic components or batteries required
- Sleek, durable design suited for all work conditions
- Does not interfere with trailer or towing accessories