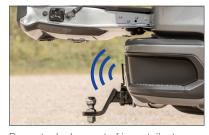

## TAILGATE PROTECTION.

- Prevents deployment of inner tailgate panel when ball mount is installed
- Helps avoid costly tailgate damage
- Compatible with GMC MultiPro and Chevrolet Multi-Flex tailgates
- Easy installation requires no wire cutting or splicing
- No extra electronic components or batteries required
- Sleek, durable design suited for all work conditions
- Does not interfere with trailer or towing accessories