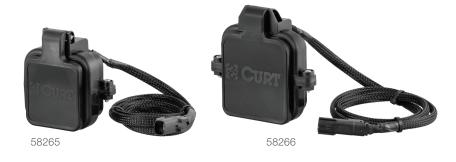

Prevents deployment of inner tailgate panel when ball mount is installed

Helps avoid costly tailgate damage

| Pkg#  | Fits Receiver Tube | Includes                          |
|-------|--------------------|-----------------------------------|
| 58265 | 2"                 | Sensor cover and wiring harnesses |
| 58266 | 2-1/2"             | Sensor cover and wiring harnesses |